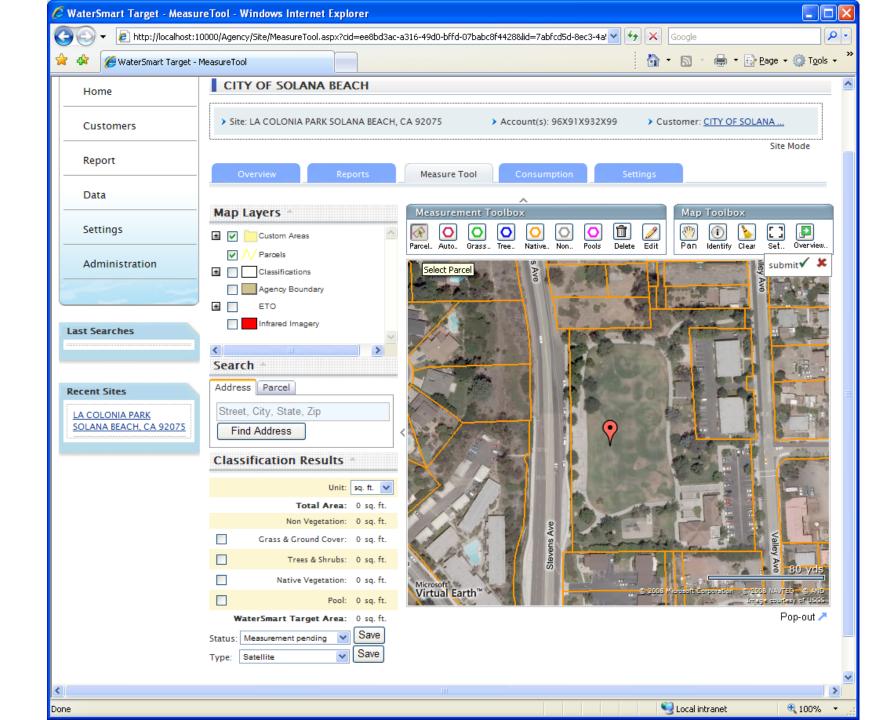

| Institutional-<br>Other | Ē                                                                  |                 |            |
|                              |                                               | A REACH CA                                           |              | · · · ·                                            | · · · ·                 |                                                                    |                 | <b>~</b>   |
| Done                         |                                               |                                                      |              |                                                    |                         | 🧐 Local intranet                                                   | 🔍 100%          | /0         |

















| aterSmart Target - Measu                | reTool - Windows Internet Explorer                                                                                                 |                                               |
|-----------------------------------------|------------------------------------------------------------------------------------------------------------------------------------|-----------------------------------------------|
| 💽 👻 🙋 http://localhost:1                | 0000/Agency/Site/MeasureTool.aspx?cid=ee8bd3ac-a316-49d0-bffd-07babc8f4428&lid=7abfcd5d-8ec3-4a! 💙 🗲 🔀 🗔 Google                    |                                               |
| 🖗 🖉 WaterSmart Target - I               | MeasureTool