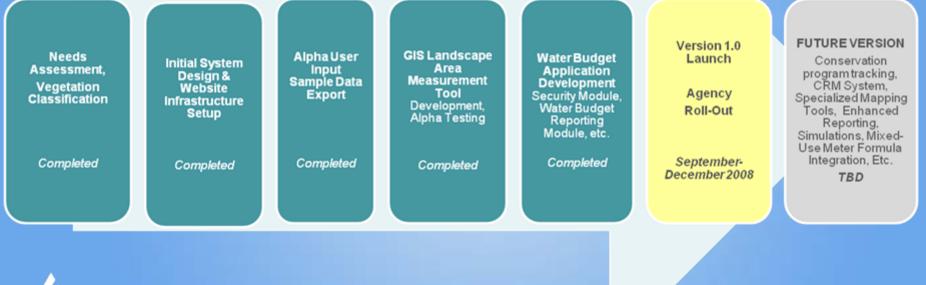

| 164,878   | sq. ft.    |
| Non Vegetation                                                                           | n: 35,428 | sq. ft.    |
| Vegetation                                                                               | : 129450  | sq. ft.    |
| WaterSmart Target Area                                                                   | 129,450   | sq. ft.    |
| Water Target Formula                                                                     |           |            |
| Water Target Formula:(((ETo x ETo adjustm<br>Precipitation) x Area ) x Conversion factor |           | pitation x |
| *CIMIS Station = 173 (Torrey Pines)<br>**One billing unit = HCF                          |           |            |

# **Key Project Steps: Overview**







# WaterSmart Target Demo



| 🖉 Login - Windows Internet Explorer     |                                                   |                     |                                   |
|-----------------------------------------|---------------------------------------------------|---------------------|-----------------------------------|
| 🚱 🗸 🖉 http://localhost:10000/Login.aspx |                                                   | Google              |                                   |
| 🚖 🍄 🌈 Login                             |                                                   | 🙆 • 🖻 •             | 🖶 🔹 🔂 Page 🔹 🎯 T <u>o</u> ols 🔹 » |
|                                         |                                                   |                     | <u>^</u>