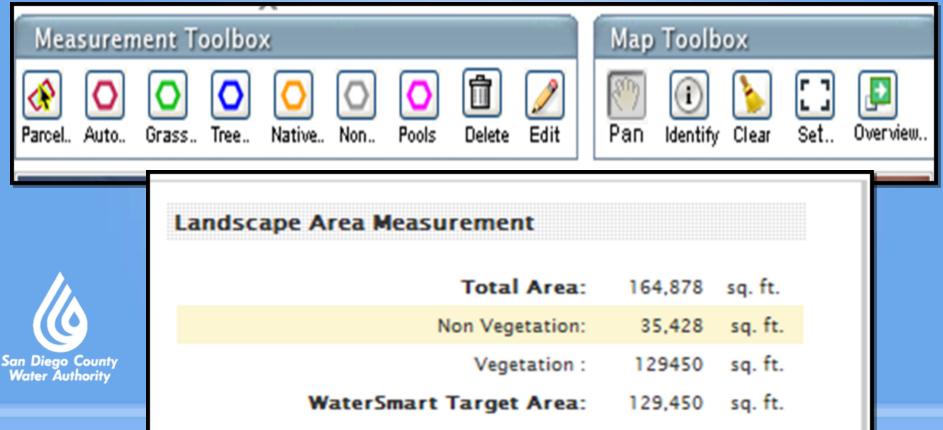

# Landscape Area Measurement Tool

Your Average lise Comparison

Estimate value of water (actual use-water target) based on potable water rate.

| Landscape Area Measurement                                                               |           |            |
|------------------------------------------------------------------------------------------|-----------|------------|
| Total Area                                                                               | 164,878   | sq. ft.    |
| Non Vegetation                                                                           | n: 35,428 | sq. ft.    |
| Vegetation                                                                               | : 129450  | sq. ft.    |
| WaterSmart Target Area                                                                   | 129,450   | sq. ft.    |
| Water Target Formula                                                                     |           |            |
| Water Target Formula:(((ETo x ETo adjustm<br>Precipitation) x Area ) x Conversion factor |           | pitation x |
| *CIMIS Station = 173 (Torrey Pines)<br>**One billing unit = HCF                          |           |            |