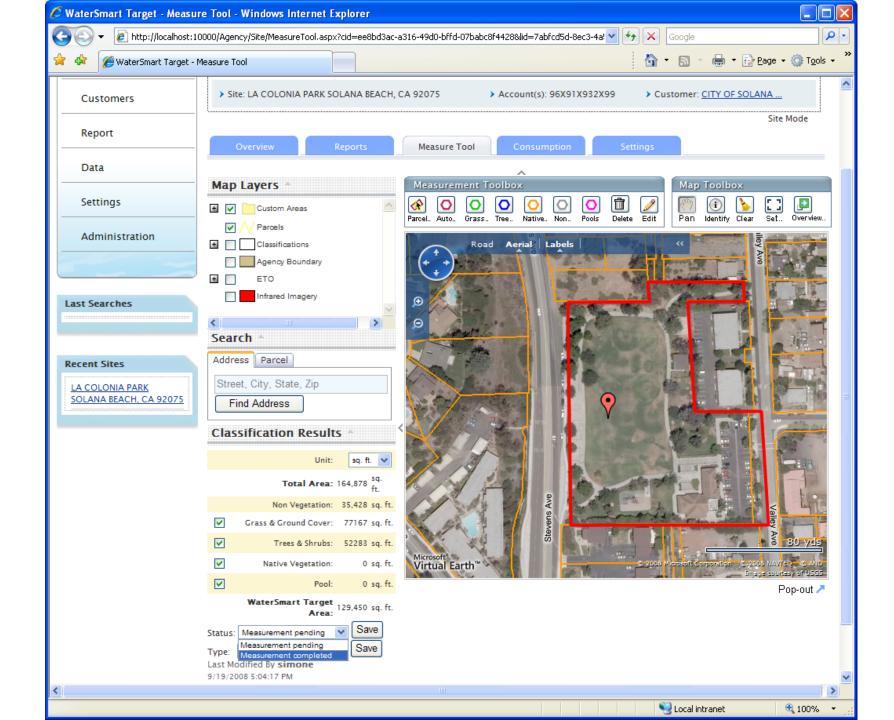

# Landscape Area Measurement Tool

Your Average lise Comparison

Estimate value of water (actual use-water target) based on potable water rate.

| Landscape Area Measurement                                                               |           |            |
|------------------------------------------------------------------------------------------|-----------|------------|
| Total Area                                                                               | 164,878   | sq. ft.    |
| Non Vegetation                                                                           | n: 35,428 | sq. ft.    |
| Vegetation                                                                               | : 129450  | sq. ft.    |
| WaterSmart Target Area                                                                   | 129,450   | sq. ft.    |
| Water Target Formula                                                                     |           |            |
| Water Target Formula:(((ETo x ETo adjustm<br>Precipitation) x Area ) x Conversion factor |           | pitation x |
| *CIMIS Station = 173 (Torrey Pines)<br>**One billing unit = HCF                          |           |            |