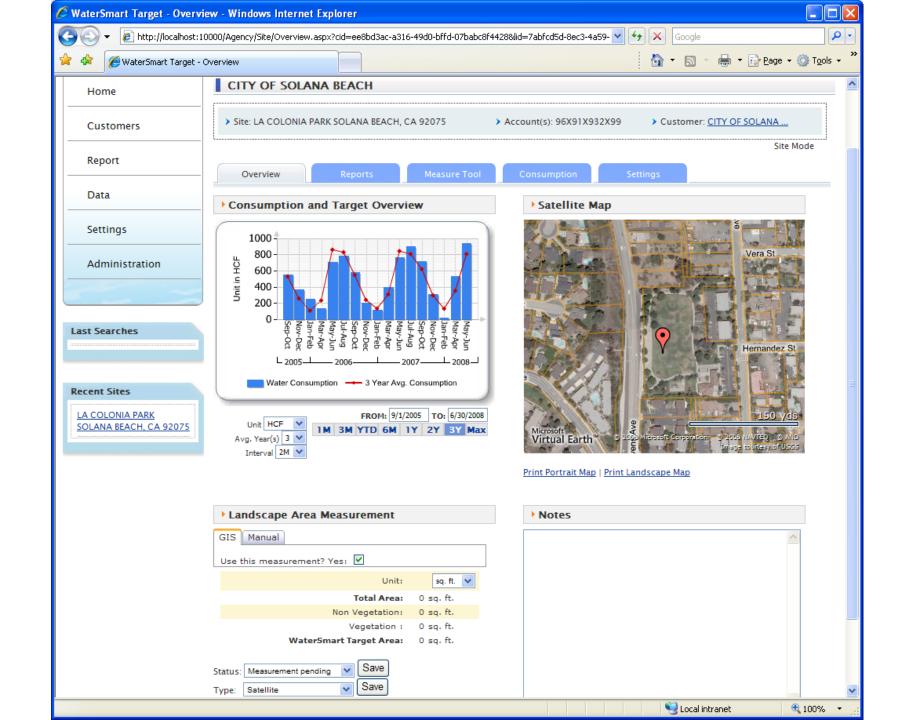

| Institutional-<br>Other | Ē                                                                  |                 |            |
|                              |                                               | A REACH CA                                           |              | · · · ·                                            | · · · ·                 |                                                                    |                 | <b>~</b>   |
| Done                         |                                               |                                                      |              |                                                    |                         | 🧐 Local intranet                                                   | 🔍 100%          | /0         |

















| aterSmart Target - Measu                | reTool - Windows Internet Explorer                                                                                                 |                                               |
|-----------------------------------------|------------------------------------------------------------------------------------------------------------------------------------|-----------------------------------------------|
| 💽 👻 🙋 http://localhost:1                | 0000/Agency/Site/MeasureTool.aspx?cid=ee8bd3ac-a316-49d0-bffd-07babc8f4428&lid=7abfcd5d-8ec3-4a! 💙 🗲 🔀 🗔 Google                    |                                               |
| 🖗 🖉 WaterSmart Target - I               | MeasureTool