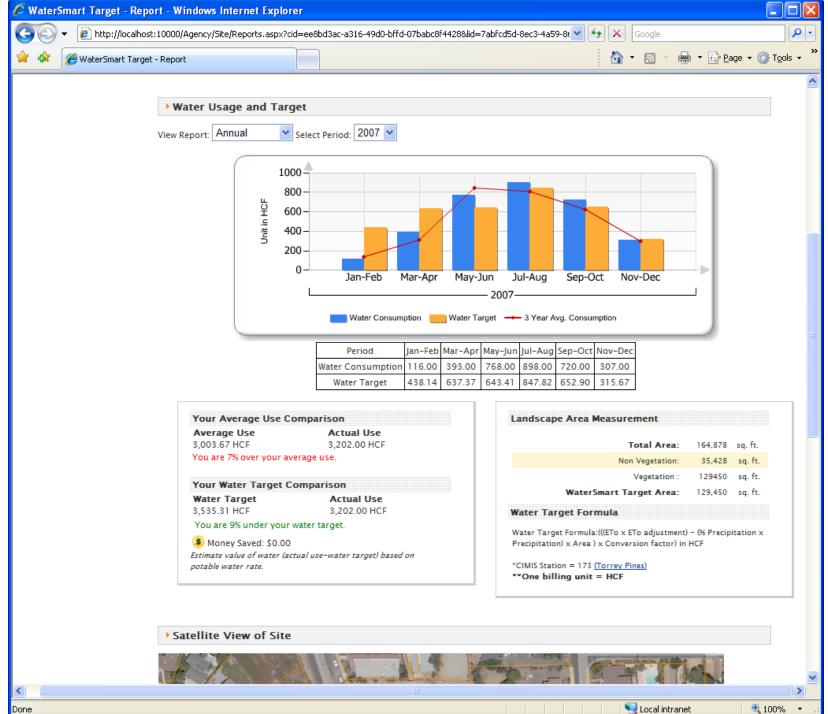

# WaterSmart Target

| Average Use             | Actual Use    |
|-------------------------|---------------|
| 3,003.67 HCF            | 3,202.00 HCF  |
| You are 7% over your av | verage use.   |
| Your Water Target C     | omparison     |
| Water Target            | Actual Use    |
| 3,535.31 HCF            | 3,202.00 HCF  |
| You are 9% under your   | water target. |
| Money Saved: \$0.00     |               |

Your Average lise Comparison

Estimate value of water (actual use-water target) based on potable water rate.

| Landscape Area Measurement                                                               |           |            |
|------------------------------------------------------------------------------------------|-----------|------------|
| Total Area                                                                               | 164,878   | sq. ft.    |
| Non Vegetation                                                                           | n: 35,428 | sq. ft.    |
| Vegetation                                                                               | : 129450  | sq. ft.    |
| WaterSmart Target Area                                                                   | 129,450   | sq. ft.    |
| Water Target Formula                                                                     |           |            |
| Water Target Formula:(((ETo x ETo adjustm<br>Precipitation) x Area ) x Conversion factor |           | pitation x |
| *CIMIS Station = 173 (Torrey Pines)<br>**One billing unit = HCF                          |           |            |