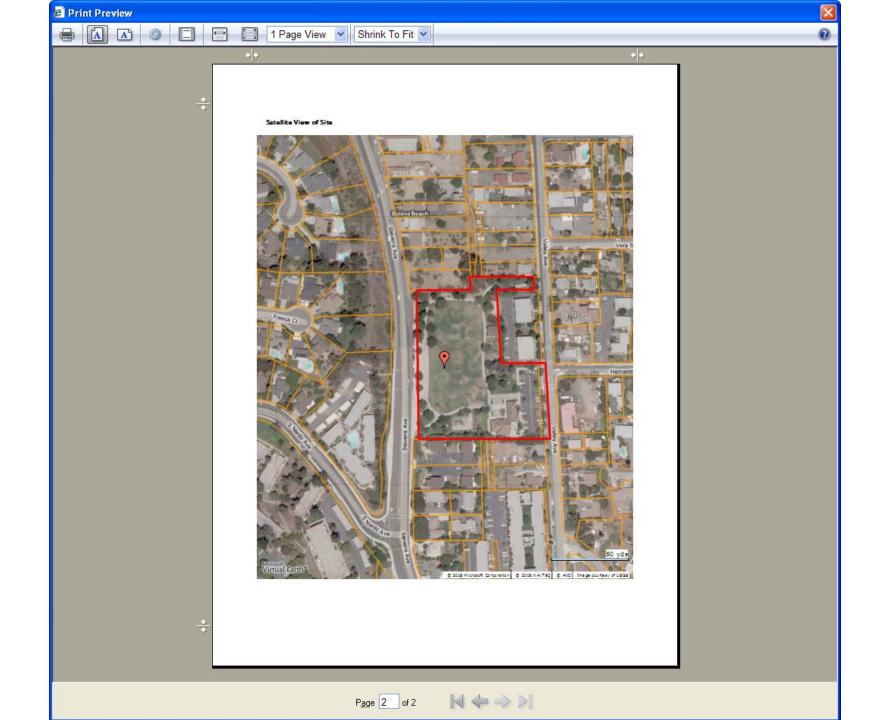

|                                                                      |                                                                    |





Done











| WaterSmart Target - Setti | ngs - Windows Internet Explorer                      |                         |                                           |                         |  |  |  |
|---------------------------|------------------------------------------------------|-------------------------|-------------------------------------------|-------------------------|--|--|--|
| 🕘 🕤 👻 🙋 http://localhost  | 10000/Agency/Settings.aspx                           |                         | 🔽 🗲 🗙 Google                              | P                       |  |  |  |
| 🌮 🌾 🏀 WaterSmart Target   | - Settings                                           |                         | 🚹 • 🗟 - 🖶 • 🔂 Pa                          | ge 👻 🙆 T <u>o</u> ols 👻 |  |  |  |
|                           | )