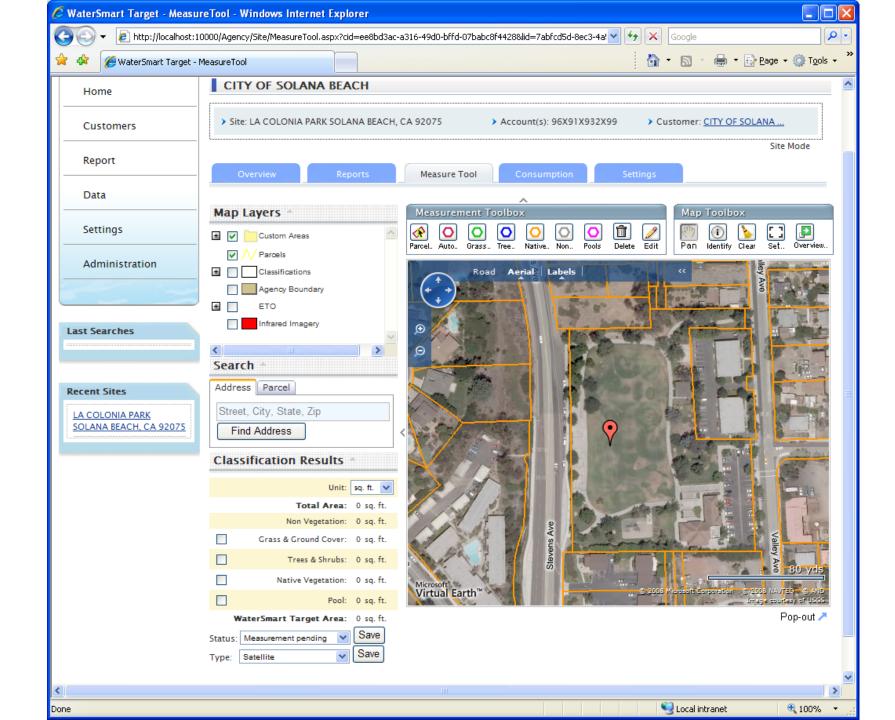

#### Simplified Landscape Area Measurements

# Landscape Area Measurement Tool

# **Evapotranspiration**