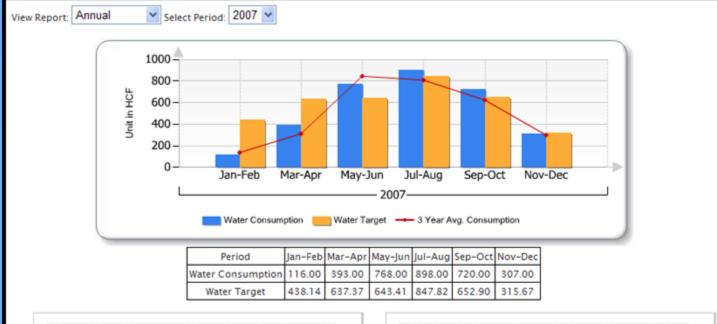

# WaterSmart Target

| Average Use             | Actual Use    |
|-------------------------|---------------|
| 3,003.67 HCF            | 3,202.00 HCF  |
| You are 7% over your av | verage use.   |
| Your Water Target C     | omparison     |
| Water Target            | Actual Use    |
| 3,535.31 HCF            | 3,202.00 HCF  |
| You are 9% under your   | water target. |
| Money Saved: \$0.00     |               |

Your Average lise Comparison

Estimate value of water (actual use-water target) based on potable water rate.

| Landscape Area Measurement                                                               |           |            |
|------------------------------------------------------------------------------------------|-----------|------------|
| Total Area                                                                               | 164,878   | sq. ft.    |
| Non Vegetation                                                                           | n: 35,428 | sq. ft.    |
| Vegetation                                                                               | : 129450  | sq. ft.    |
| WaterSmart Target Area                                                                   | 129,450   | sq. ft.    |
| Water Target Formula                                                                     |           |            |
| Water Target Formula:(((ETo x ETo adjustm<br>Precipitation) x Area ) x Conversion factor |           | pitation x |
| *CIMIS Station = 173 (Torrey Pines)<br>**One billing unit = HCF                          |           |            |