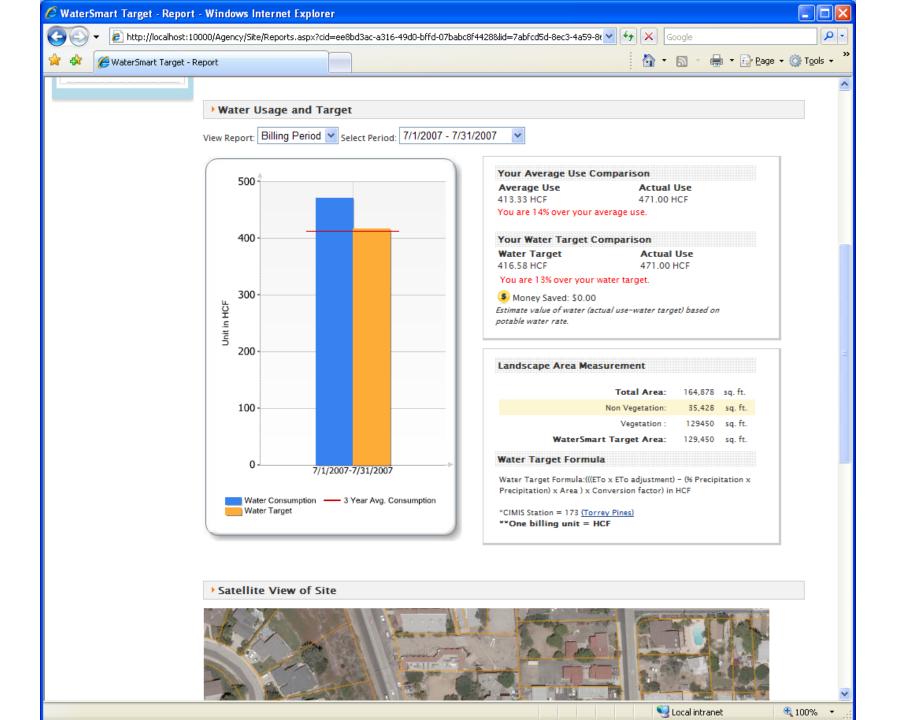

# WaterSmart Target

| Average Use             | Actual Use    |
|-------------------------|---------------|
| 3,003.67 HCF            | 3,202.00 HCF  |
| You are 7% over your av | verage use.   |
| Your Water Target C     | omparison     |
| Water Target            | Actual Use    |
| 3,535.31 HCF            | 3,202.00 HCF  |
| You are 9% under your   | water target. |
| Money Saved: \$0.00     |               |

Your Average lise Comparison

Estimate value of water (actual use-water target) based on potable water rate.

| Landscape Area Measurement                                                               |           |            |
|------------------------------------------------------------------------------------------|-----------|------------|
| Total Area                                                                               | 164,878   | sq. ft.    |
| Non Vegetation                                                                           | n: 35,428 | sq. ft.    |
| Vegetation                                                                               | : 129450  | sq. ft.    |
| WaterSmart Target Area                                                                   | 129,450   | sq. ft.    |
| Water Target Formula                                                                     |           |            |
| Water Target Formula:(((ETo x ETo adjustm<br>Precipitation) x Area ) x Conversion factor |           | pitation x |
| *CIMIS Station = 173 (Torrey Pines)<br>**One billing unit = HCF                          |           |            |