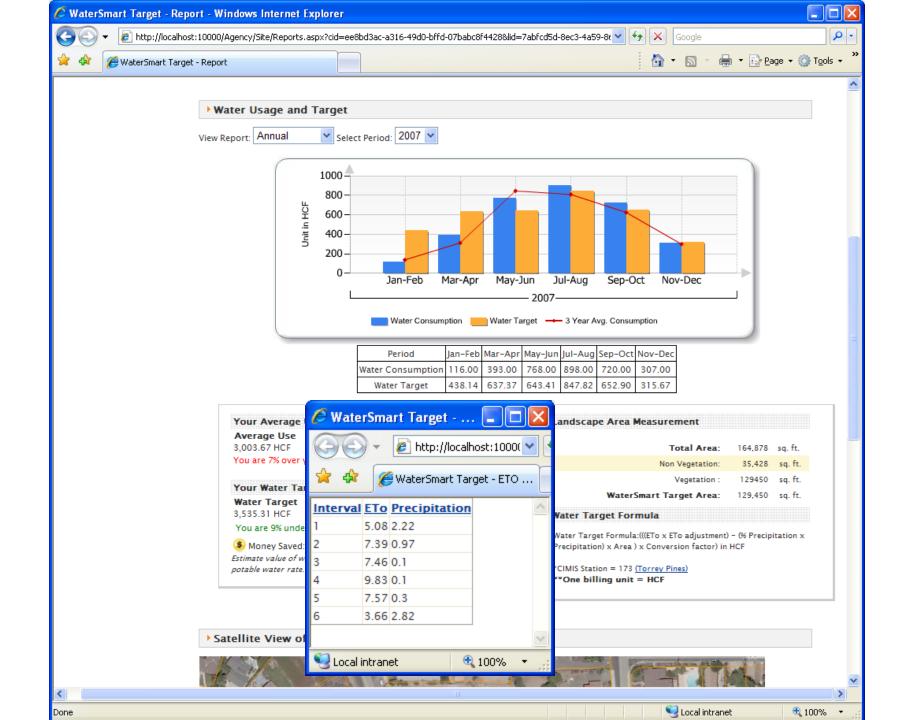

|                                                                      |                                                                    |





Done











| WaterSmart Target - Setti | ngs - Windows Internet Explorer                      |                         |                                           |                         |  |  |  |
|---------------------------|------------------------------------------------------|-------------------------|-------------------------------------------|-------------------------|--|--|--|
| 🕘 🕤 👻 🙋 http://localhost  | 10000/Agency/Settings.aspx                           |                         | 🔽 🗲 🗙 Google                              | P                       |  |  |  |
| 🌮 🌾 🏀 WaterSmart Target   | - Settings                                           |                         | 🚹 • 🗟 - 🖶 • 🔂 Pa                          | ge 👻 🙆 T <u>o</u> ols 👻 |  |  |  |
|                           |