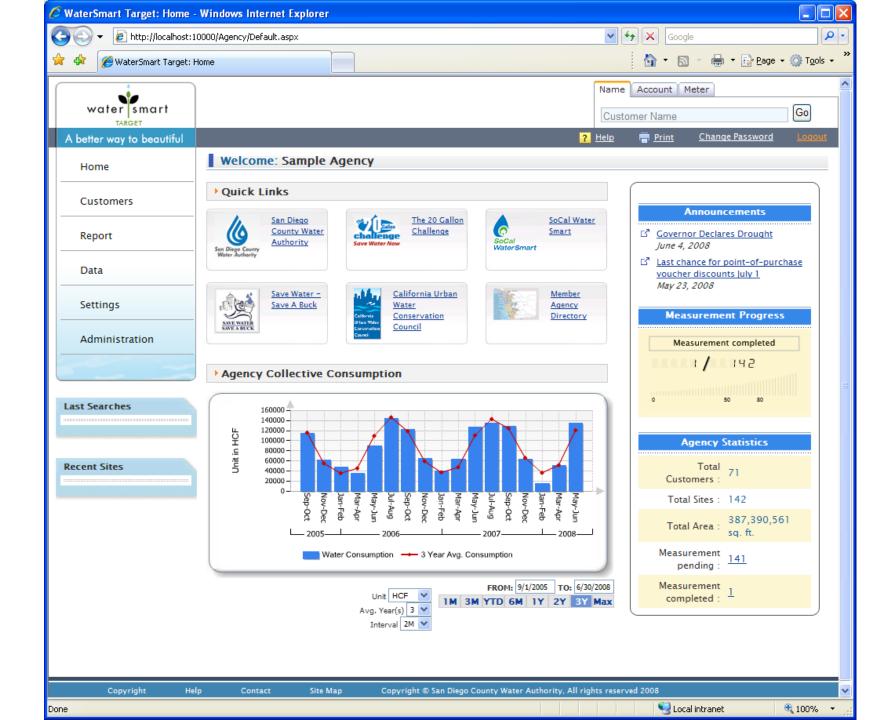

# WaterSmart Target Demo

| 🖉 Login - Windows Internet Explorer     |                                                   |                     |                                   |
|-----------------------------------------|---------------------------------------------------|---------------------|-----------------------------------|
| 🚱 🗸 🖉 http://localhost:10000/Login.aspx |                                                   | Google              |                                   |
| 🚖 🍄 🌈 Login                             |                                                   | 🙆 • 🖻 •             | 🖶 🔹 🔂 Page 🔹 🎯 T <u>o</u> ols 🔹 » |
|                                         |                                                   |                     | <u>^</u>                          |
|                                         |                                                   |                     |                                   |
|                                         |                                                   |                     |                                   |
|                                         |                                                   |                     |                                   |
|                                         | ٥                                                 |                     |                                   |
|                                         |                                                   |                     |                                   |
|                                         | water smart<br>TARGET                             |                     |                                   |
|                                         | TARGET                                            |                     |                                   |
|                                         | A better way to beautiful                         |                     |                                   |
|                                         |                                                   |                     |                                   |
|                                         | User Name:                                        |                     |                                   |
|                                         | Password:                                         |                     |                                   |
|                                         | Remember me next time.                            |                     |                                   |
|                                         | Log In                                            |                     |                                   |
|                                         |                                                   |                     |                                   |
|                                         | Copyright © San Diego County Water Authority, All | Kable Record 2008   |                                   |
|                                         | Copyright & San Diego County Water Authonity, An  | nghts Reserved 2008 |                                   |
|                                         |                                                   |                     |                                   |
|                                         |                                                   |                     |                                   |
|                                         |                                                   |                     |                                   |
|                                         |                                                   |                     |                                   |
|                                         |                                                   |                     |                                   |
|                                         |                                                   |                     |                                   |
|                                         |                                                   |                     |                                   |
|                                         |                                                   |                     | 5                                 |
| Done                                    |                                                   | Second Intr         | ranet 🔍 100% 🔻                    |