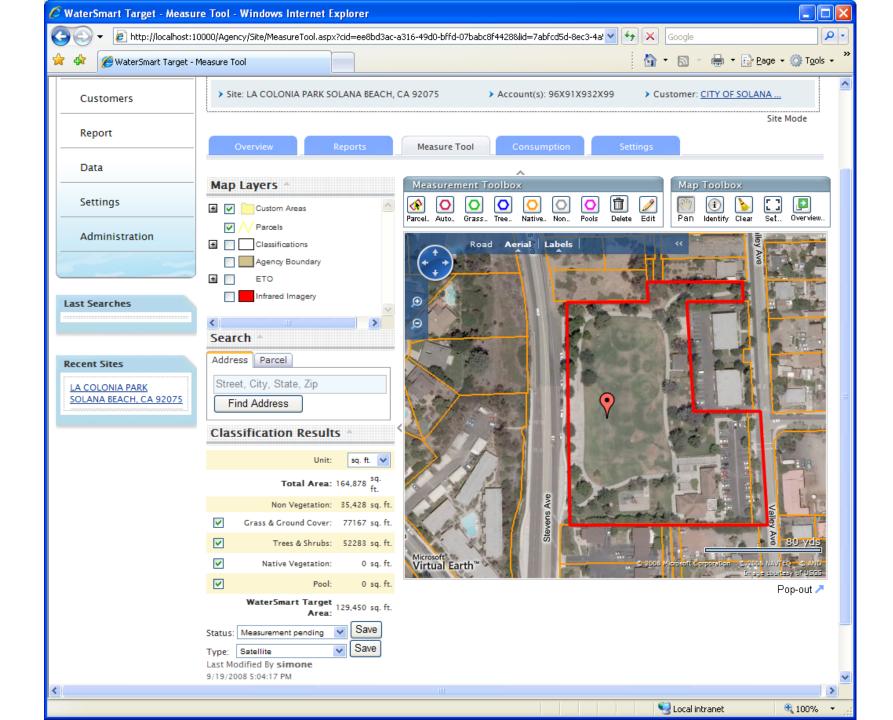

# Landscape Area Measurement Tool

Your Average lise Comparison

Estimate value of water (actual use-water target) based on potable water rate.

| Landscape Area Measurement                                                               |           |            |
|------------------------------------------------------------------------------------------|-----------|------------|
| Total Area                                                                               | 164,878   | sq. ft.    |
| Non Vegetation                                                                           | n: 35,428 | sq. ft.    |
| Vegetation                                                                               | : 129450  | sq. ft.    |
| WaterSmart Target Area                                                                   | 129,450   | sq. ft.    |
| Water Target Formula                                                                     |           |            |
| Water Target Formula:(((ETo x ETo adjustm<br>Precipitation) x Area ) x Conversion factor |           | pitation x |
| *CIMIS Station = 173 (Torrey Pines)<br>**One billing unit = HCF                          |           |            |