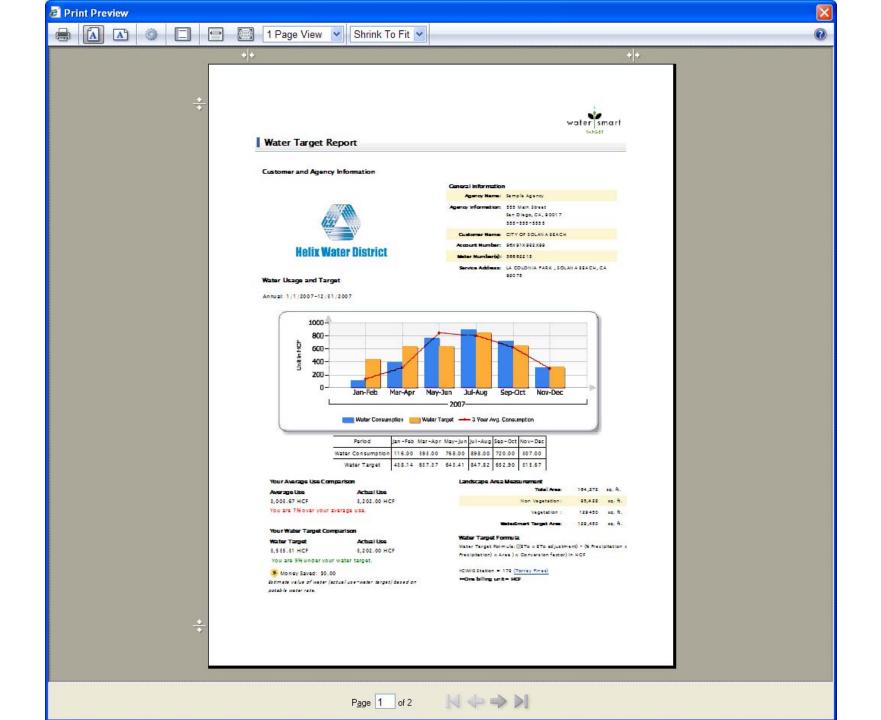

# WaterSmart Target

| Average Use             | Actual Use    |
|-------------------------|---------------|
| 3,003.67 HCF            | 3,202.00 HCF  |
| You are 7% over your av | verage use.   |
| Your Water Target C     | omparison     |
| Water Target            | Actual Use    |
| 3,535.31 HCF            | 3,202.00 HCF  |
| You are 9% under your   | water target. |
| Money Saved: \$0.00     |               |

Your Average lise Comparison

Estimate value of water (actual use-water target) based on potable water rate.

| Landscape Area Measurement                                                               |           |            |
|------------------------------------------------------------------------------------------|-----------|------------|
| Total Area                                                                               | 164,878   | sq. ft.    |
| Non Vegetation                                                                           | n: 35,428 | sq. ft.    |
| Vegetation                                                                               | : 129450  | sq. ft.    |
| WaterSmart Target Area                                                                   | 129,450   | sq. ft.    |
| Water Target Formula                                                                     |           |            |
| Water Target Formula:(((ETo x ETo adjustm<br>Precipitation) x Area ) x Conversion factor |           | pitation x |
| *CIMIS Station = 173 (Torrey Pines)<br>**One billing unit = HCF                          |           |            |